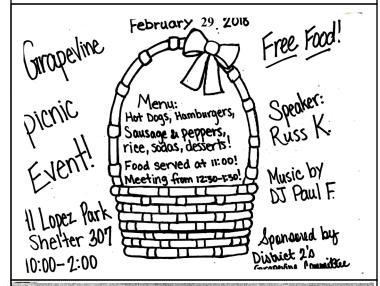

#### SUPPORT YOUR CENTRAL OFFICE

## A BIRTHDAY CLUB SUPPORTER TO CENTRAL OFFICE ONE DOLLAR FOR EACH YEAR OF SOBRIETY

| Home Group                  | Honors To | Date     | Years  |
|-----------------------------|-----------|----------|--------|
| MORNING MEDITATION GROUP    | GENE S.   | 01/25/88 | 30 YRS |
| WEDNESDAY NIGHT INCARNATION | ED S.     | 01/15/86 | 32 YRS |
| RUSH HOUR SERENITY GROUP    | ROSE C.   | 10/15/84 | 34 YRS |

The Birthday Club: Contributions to the Central Office help support the local services to members and groups throughout Hillsborough and East Pasco Counties and help ensure that the A.A. message is carried around our area. Members customarily contribute \$1, \$2 or even \$5 a year for each year of sobriety—others may give a penny or a nickel a day for each day of their sobriety. Ask your Treasurer if they have any Birthday envelopes available. We usually send one out when a group sends in their contribution to Central Office or call or email your Central Office. 933-9123 or aainfo@aatampa-area.org